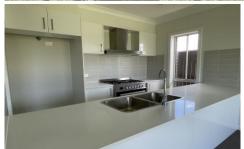

## Features include:

- Four spacious bedrooms, master room with walk-in robe & ensuite
- Two designer bathrooms with quality finishing
- Brand new carpet throughout the living area and the bedrooms
- Living area with plenty of natural sunlight
- Sleek design open kitchen with stainless steel appliances
- Ducted air conditioning
- Lockup garage
- Low maintenance private backyard