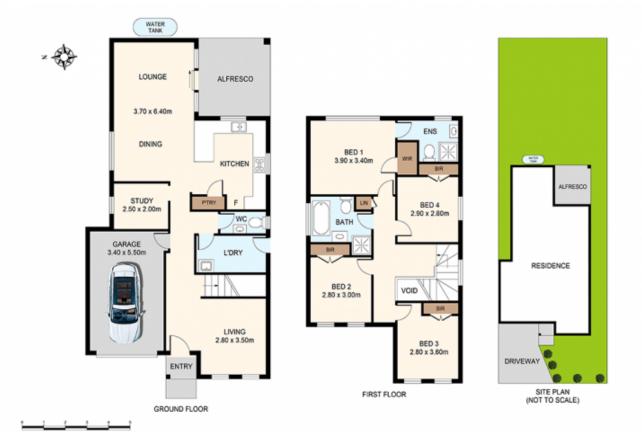

## 14 Cordner Street Marsden Park NSW

Fortune Connex proudly presents this spacious double story home with excellent quality throughout. This home has highly functional floor plan that connects perfectly throughout the property, maximizing the flow of natural light.

## **Property Features:**

- \* 4 generous sized bedrooms, main with En-suite and walk-in robe
- \* Multiple living areas including ground floor dinning, family

For full version visit the website

DISCLAIMER: THIS IS FOR ILLUSTRATIVE PURPOSES ONLY. ALL DIMENSIONS ARE APPROXIMATE AND IT DOES NOT CONSTITUTE PART OF ANY LEGAL DOCUMENTS.

ADDRESS:

7 SELHURST STREET, MARSDEN PARK