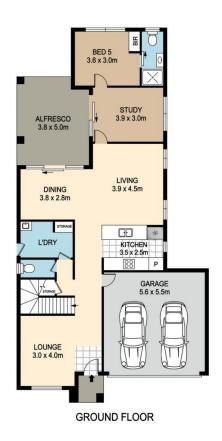

## Key Features:

- \*Five generous sized Bedrooms
- \*One master bedroom with ensuite

For full version visit the website

## 7 AGNEW CLOSE, KELLYVILLE

DISCLAIMER: PLANS SHOWN ARE FOR MARKETING PURPOSES ONLY, ALL DIMENSIONS ARE APPROXIMATE AND NOT TO SCALE. THEY ARE SUBJECT TO ERRORS AND INACCURACIES AND NO LIABILITY WILL BE ACCEPTED. INTERESTED PARTIES SHOULD MAKE THEIR OWN INQUIRES.