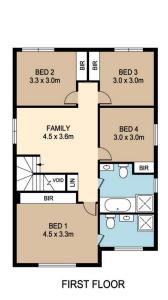

## Key Features:

- \*Five generous sized Bedrooms
- \*One master bedroom with ensuite

For full version visit the website

## 7 AGNEW CLOSE, KELLYVILLE

DISCLAIMER: PLANS SHOWN ARE FOR MARKETING PURPOSES ONLY, ALL DIMENSIONS ARE APPROXIMATE AND NOT TO SCALE. THEY ARE SUBJECT TO ERRORS AND INACCURACIES AND NO LIABILITY WILL BE ACCEPTED. INTERESTED PARTIES SHOULD MAKE THEIR OWN INQUIRES.