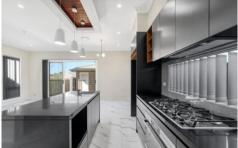

## Features include:

- ? 3m high ceiling & customized windows throughout
- ? Quality tiles throughout
- ? Ducted air-conditioning multi zone
- ? Downlights throughout
- ? Modern Open plan kitchen, Bright living and dining with a walk in butlers

pantry

- ? 900mm gas stovetop, oven, dishwasher and built in rangehood
- ? Long stone bench laundry area with plenty of overhead cupboards

4 🕒 2 🔓 2 🖨

**View :** https://www.fortuneconnex.com.au/lease/nsw/ma carthurcamden/austral/residential/house/7703640