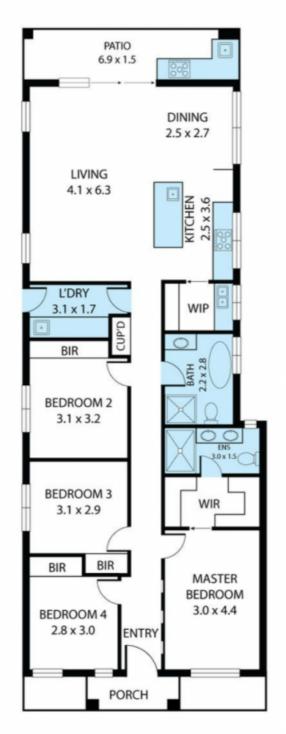

## 15 Hydrus Street Austral NSW

Ideally positioned in a central location yet nestled in a quiet street, this beautiful family home is close to transport, Leppington Train Station and Camden Valley Way.

## Features include:

- ? 3m high ceiling & customized windows throughout
- ? Quality tiles throughout
- ? Ducted air-conditioning multi zone
- ? Downlights throughout
- ? Modern Open plan kitchen, Bright living and dining with a walk in butlers

pantry

- ? 900mm gas stovetop, oven, dishwasher and built in rangehood
- ? Long stone bench laundry area with plenty of overhead cupboards

4 🕒 2 🔓 2 🖨

**View :** https://www.fortuneconnex.com.au/lease/nsw/ma carthurcamden/austral/residential/house/7703640