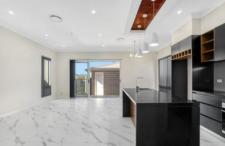

## Features include:

- ? 3m high ceiling & customized windows throughout
- ? Quality tiles throughout
- ? Ducted air-conditioning multi zone
- ? Downlights throughout
- ? Modern Open plan kitchen, Bright living and dining with a walk in butlers

pantry

- ? 900mm gas stovetop, oven, dishwasher and built in rangehood
- ? Long stone bench laundry area with plenty of overhead cupboards

4 🕒 2 🔓 2 🖨

**View :** https://www.fortuneconnex.com.au/lease/nsw/ma carthurcamden/austral/residential/house/7703640