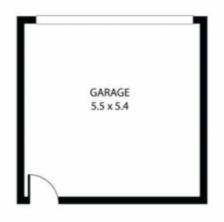

## 15 Hydrus Street Austral NSW

Ideally positioned in a central location yet nestled in a quiet street, this beautiful family home is close to transport, Leppington Train Station and Camden Valley Way.

## Features include:

- ? 3m high ceiling & customized windows throughout
- ? Quality tiles throughout
- ? Ducted air-conditioning multi zone
- ? Downlights throughout
- ? Modern Open plan kitchen, Bright living and dining with a walk in butlers

pantry

- ? 900mm gas stovetop, oven, dishwasher and built in rangehood
- ? Long stone bench laundry area with plenty of overhead cupboards

4 🕒 2 🔓 2 🖨

**View :** https://www.fortuneconnex.com.au/lease/nsw/ma carthurcamden/austral/residential/house/7703640