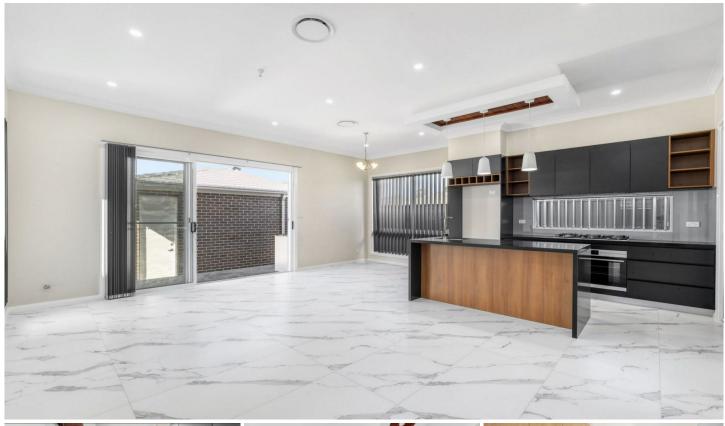

## 15 Hydrus Street Austral NSW

Ideally positioned in a central location yet nestled in a quiet street, this beautiful family home is close to transport, Leppington Train Station and Camden Valley Way.

## Features include:

- ? 3m high ceiling & customized windows throughout
- ? Quality tiles throughout
- ? Ducted air-conditioning multi zone
- ? Downlights throughout
- ? Modern Open plan kitchen, Bright living and dining with a walk in butlers

pantry

- ? 900mm gas stovetop, oven, dishwasher and built in rangehood
- ? Long stone bench laundry area with plenty of overhead cupboards

4 🕒 2 🔓 2 🖨

**View :** https://www.fortuneconnex.com.au/lease/nsw/ma carthurcamden/austral/residential/house/7703640