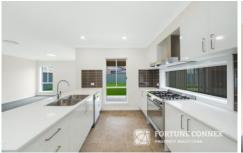

## Features include:

- Four spacious bedrooms, master room with walk-in robe & ensuite
- Two designer bathrooms with quality finishing
- Brand new carpet throughout the living area and the bedrooms
- Living area with plenty of natural sunlight
- Sleek design open kitchen with stainless steel appliances
- Ducted air conditioning
- Lockup garage
- Low maintenance private backyard