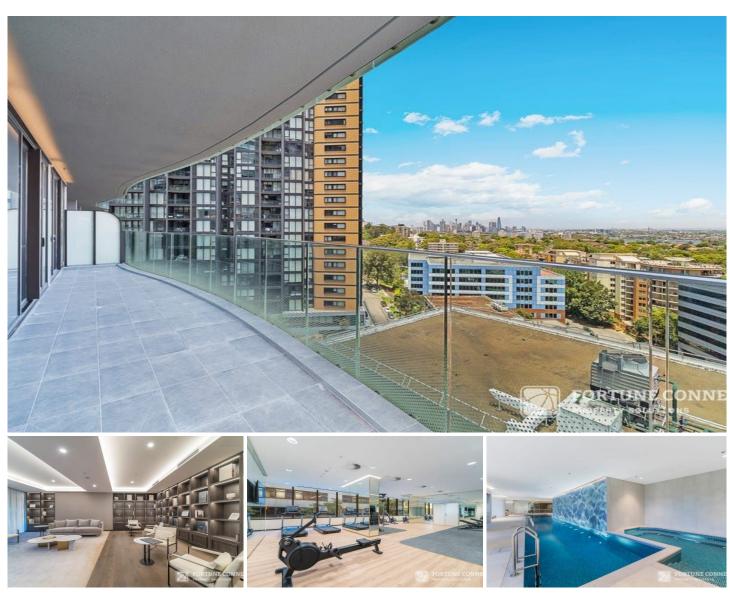

## 912/500 Pacific Highway St Leonards NSW

This generously sized two bedroom apartment enjoys a generous open-plan living leading out onto a large entertainer terrace with fantastic view. Enjoy the convenience of this Lower North Shore location and all that it has to offer.

This property offers exceptional experiences for all ages. With exclusive access to Club 500, residents will enjoy an array of resort-style services and amenities.

- \* 2 generous size bedrooms all with built-in robes
- \* Open plan kitchen with gas cooktop & oven, dishwasher
- \* Light filled spacious living & dining area
- \* 2 high quality bathroom

## Facilities:

\* 25m Lap pool which is shallow at one end - ideal for kids

View : https://www.fortuneconnex.com.au/lease/nsw/nor th-shore-lower/st-leonards/residential/apartment/ 7703636

Vivian Lu 0450 575 377