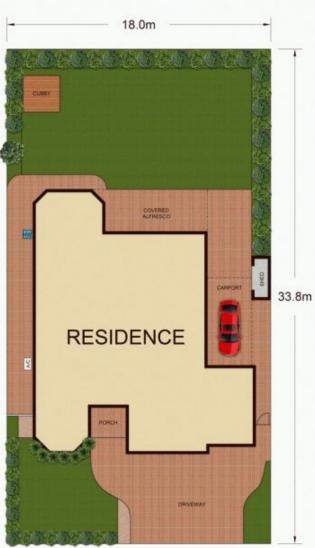

\* North to rear facing home on a level 608sqm block

\* Near new kitchen with island bench seating for five people

\* Two master bedrooms with ensuite and walk-in wardrobe

\* Generous study ideal as a media room or 6th bedroom

Vivian Lu 0450 575 377

FIRST FLOOR

SITE PLAN

FIRST FLOOR

SITE PLAN

**Illustrate only**