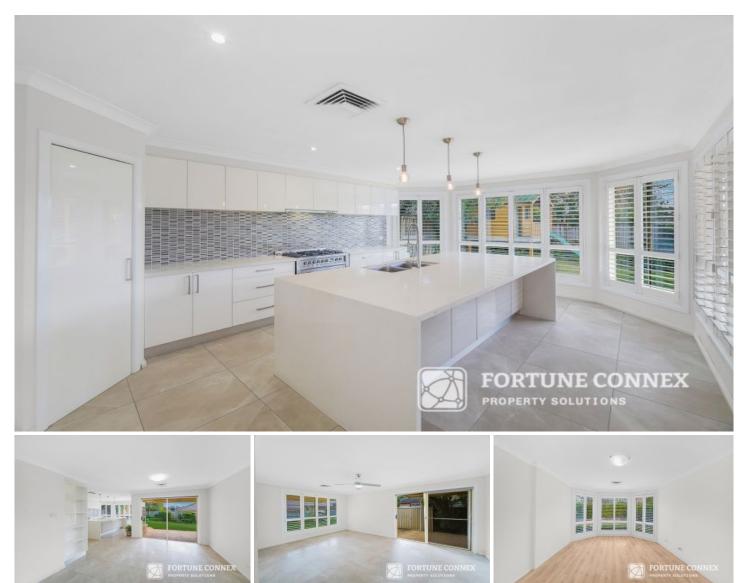

## 29 Carlisle Crescent Kellyville NSW

This impressive 5 bedroom home is in a great location within walking distance to city bus stop and Bernie Mullane Sporting Complex.

Massive grassed area for the kids to kick a ball around and large covered pergola area for entertaining the family.

\* North to rear facing home on a level 608sqm block

\* Near new kitchen with island bench seating for five people

\* Two master bedrooms with ensuite and walk-in wardrobe

\* Generous study ideal as a media room or 6th bedroom

- \* Plantation shutters and ceiling fans throughout; ducted zoned air conditioning
- \* Triple garage with drive through and internal access

Cancellation of open for inspection times may occasionally

View : https://www.fortuneconnex.com.au/lease/nsw/hill s/kellyville/residential/house/7703635