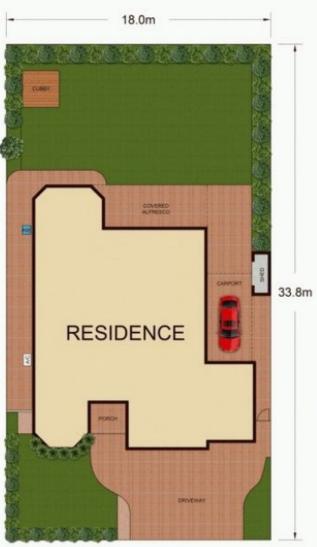

\* North to rear facing home on a level 608sqm block

\* Near new kitchen with island bench seating for five people

\* Two master bedrooms with ensuite and walk-in wardrobe

\* Generous study ideal as a media room or 6th bedroom

Vivian Lu 0450 575 377

FIRST FLOOR

SITE PLAN

FIRST FLOOR

SITE PLAN

**Illustrate only**