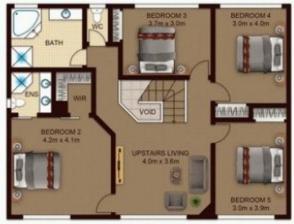

\* North to rear facing home on a level 608sqm block

\* Near new kitchen with island bench seating for five people

\* Two master bedrooms with ensuite and walk-in wardrobe

\* Generous study ideal as a media room or 6th bedroom

Vivian Lu 0450 575 377

FIRST FLOOR

SITE PLAN

FIRST FLOOR

SITE PLAN

**Illustrate only**