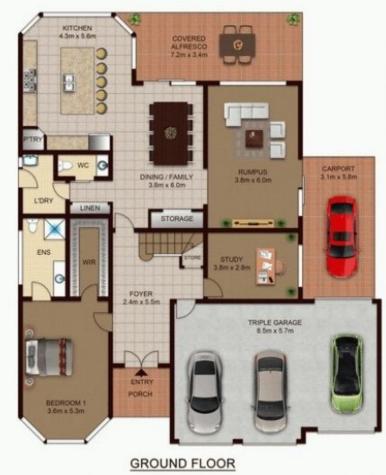

\* North to rear facing home on a level 608sqm block

\* Near new kitchen with island bench seating for five people

\* Two master bedrooms with ensuite and walk-in wardrobe

\* Generous study ideal as a media room or 6th bedroom

- \* Plantation shutters and ceiling fans throughout; ducted zoned air conditioning
- \* Triple garage with drive through and internal access

Cancellation of open for inspection times may occasionally

View : https://www.fortuneconnex.com.au/lease/nsw/hill s/kellyville/residential/house/7703635

Vivian Lu 0450 575 377

FIRST FLOOR

SITE PLAN

FIRST FLOOR

SITE PLAN

**Illustrate only**