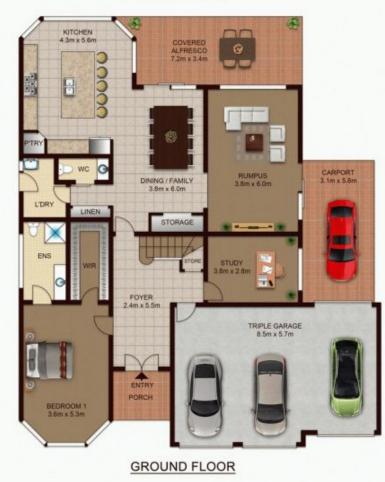

\* North to rear facing home on a level 608sqm block

\* Near new kitchen with island bench seating for five people

\* Two master bedrooms with ensuite and walk-in wardrobe

\* Generous study ideal as a media room or 6th bedroom

- \* Plantation shutters and ceiling fans throughout; ducted zoned air conditioning
- \* Triple garage with drive through and internal access

Cancellation of open for inspection times may occasionally

View : https://www.fortuneconnex.com.au/lease/nsw/hill s/kellyville/residential/house/7703635

Vivian Lu 0450 575 377

FIRST FLOOR

SITE PLAN

FIRST FLOOR

SITE PLAN

**Illustrate only**