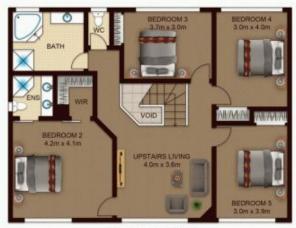

\* North to rear facing home on a level 608sqm block

\* Near new kitchen with island bench seating for five people

\* Two master bedrooms with ensuite and walk-in wardrobe

\* Generous study ideal as a media room or 6th bedroom

Vivian Lu 0450 575 377

FIRST FLOOR

SITE PLAN

FIRST FLOOR

SITE PLAN

**Illustrate only**