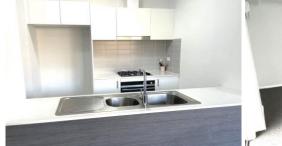

## Property features:

- + Spacious combined lounge and dining area enjoying access to the balcony
- +Two good size bedrooms, main with built-in robes and ensuite and access to balcony
- + Modern kitchen with stone benchtop, gas cooking & Dishwasher
- + Huge area of balcony