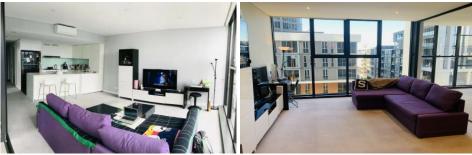

What you would like about the property:

- \* Spacious open plan living and dining with seamless flow into separate retreat areas
- \* Large, versatile winter garden and dually accessible balcony with floor to ceiling windows
- \* Double glazed floor-to-ceiling glass
- \* Gourmet gas kitchen with plentiful cupboard space
- \* Split system air conditioner in all rooms