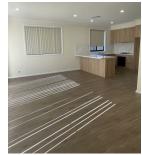

## Features include:

- \* 4 generous size bedrooms all with built-in wardrobe
- \* Master bedroom with ensuite
- \* Timber floor in Living area with full natural sun shine.
- \* Open plan kitchen fitted with Gas Stove & Oven
- \* 3 modern bathrooms
- \* Ducted A/C
- \* Private backyard
- \* Close to park