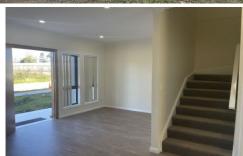

## Features include:

- \* 4 generous size bedrooms all with built-in wardrobe
- \* Master bedroom with ensuite
- \* Timber floor in Living area with full natural sun shine.
- \* Open plan kitchen fitted with Gas Stove & Oven
- \* 3 modern bathrooms
- \* Ducted A/C
- \* Private backyard
- \* Close to park