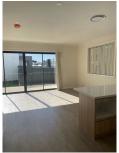

## Features include:

- \* 4 generous size bedrooms all with built-in wardrobe
- \* Master bedroom with ensuite
- \* Timber floor in Living area with full natural sun shine.
- \* Open plan kitchen fitted with Gas Stove & Oven
- \* 3 modern bathrooms
- \* Ducted A/C
- \* Private backyard
- \* Close to park