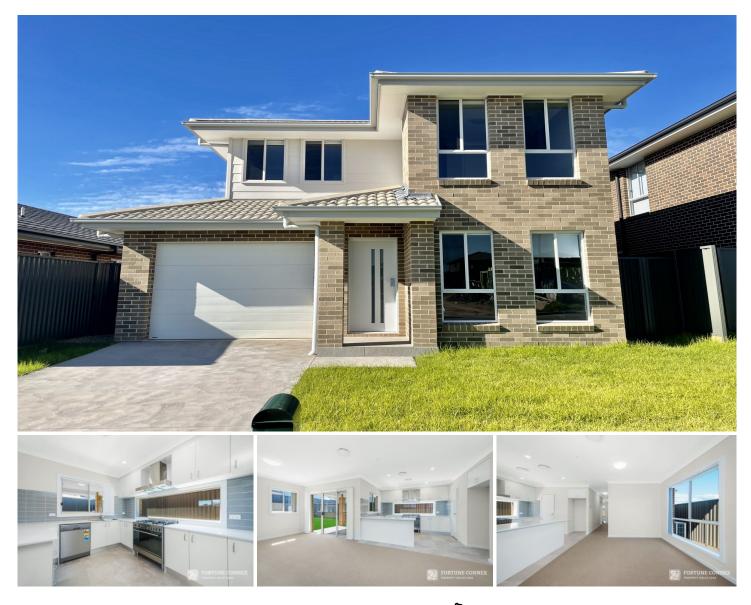

## 38 Brodie Street Marsden Park NSW

This Newly built family home offers a lot more than low maintenance life with its great location close to all the amenities, schools, shopping centre and playgrounds.

Features include:

- Four spacious bedrooms, master room with walk-in robe & ensuite

- Two designer bathrooms with quality finishing
- Brand new carpet throughout the living area and the bedrooms
- Living area with plenty of natural sunlight
- Sleek design open kitchen with stainless steel appliances
- Ducted air conditioning
- Lockup garage
- Low maintenance private backyard