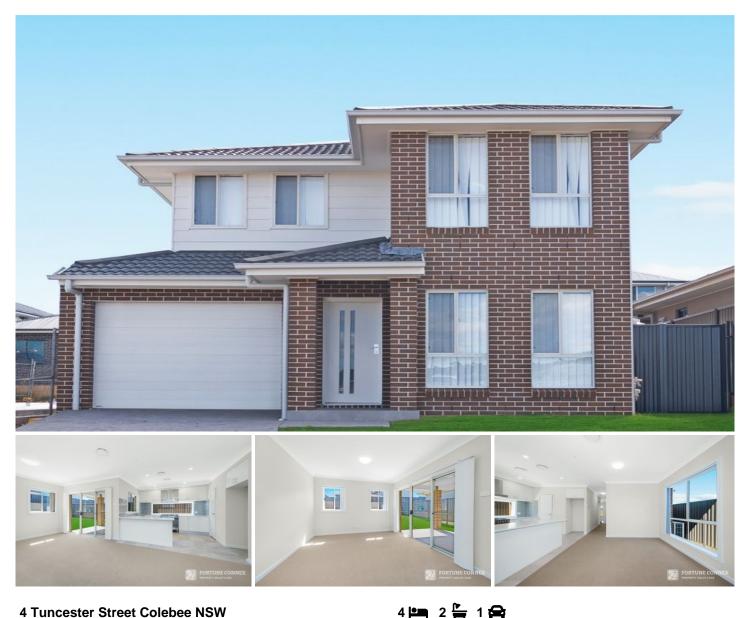

## **4 Tuncester Street Colebee NSW**

Experience a premium living in Sandstone Ridge Colebee 300m(approx.) away from Greenway Village with Woolies, cafes and restaurants

\* Walking distance to COSTCO, IKEA and other retails

#### Features include:

- \* 4 generous size bedrooms all with built-in wardrobe
- \* Separate Media + Study
- \* Master bedroom with ensuite