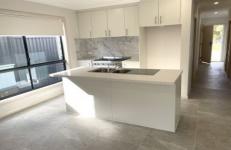

## Key Features:

- \*Five generous sized Bedrooms
- \*Walk-in wardrobe and ensuite to master bedroom
- \*Build-in wardrobe to 4 Bedrooms
- \*Modern bathroom with heating and free-standing bathtub
- \*Separate living and dining area
- \*Tile flooring on the ground floor