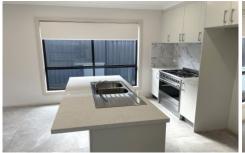

## Key Features:

- \*Five generous sized Bedrooms
- \*Walk-in wardrobe and ensuite to master bedroom
- \*Build-in wardrobe to 4 Bedrooms
- \*Modern bathroom with heating and free-standing bathtub
- \*Separate living and dining area
- \*Tile flooring on the ground floor