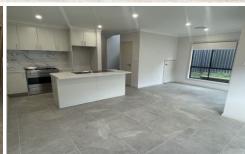

## Key Features:

- \*Five generous sized Bedrooms
- \*Walk-in wardrobe and ensuite to master bedroom
- \*Build-in wardrobe to 4 Bedrooms
- \*Modern bathroom with heating and free-standing bathtub
- \*Separate living and dining area
- \*Tile flooring on the ground floor