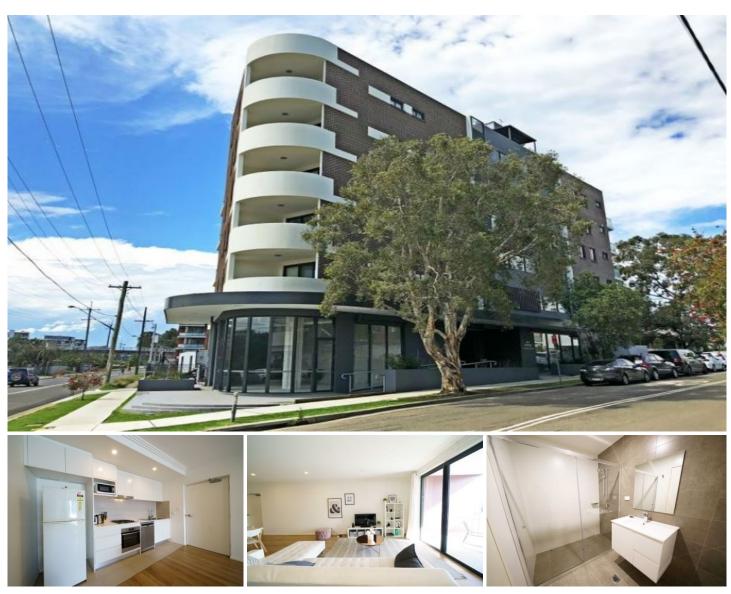

## 304/94-96 Railway Terrace Merrylands NSW

Located in a highly sought-after area, just a short walk away from Merrylands train station and shopping center.

#### Features:

\* Two spacious bedrooms, both with built-in wardrobes and plenty of natural light.

- \* Timber floor for bedrooms;
- \* Stylish open-plan living area, fully equipped kitchen
- \* Sunny balcony perfect for enjoying morning coffee or evening drinks.
- \* Secure parking space and storage cage;

Provides convenient access to local schools and parks, making it a great choice for families.