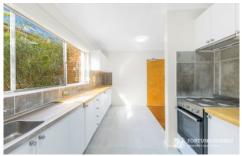

## Features:

- \* Two (2) bedrooms (main with built-in robe)
- \* Open plan lounge/dining
- \* Modern galley style kitchen
- \* Polished timber floors throughout
- \* Internal laundry
- \* Plenty of storage
- \* Registered car space
- \* Security block
- \* Short stroll to nearby parks, local shops, schools, station and CBD bound transport.