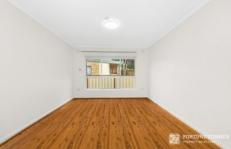

## Features:

- \* Two (2) bedrooms (main with built-in robe)
- \* Open plan lounge/dining
- \* Modern galley style kitchen
- \* Polished timber floors throughout
- \* Internal laundry
- \* Plenty of storage
- \* Registered car space
- \* Security block
- \* Short stroll to nearby parks, local shops, schools, station and CBD bound transport.