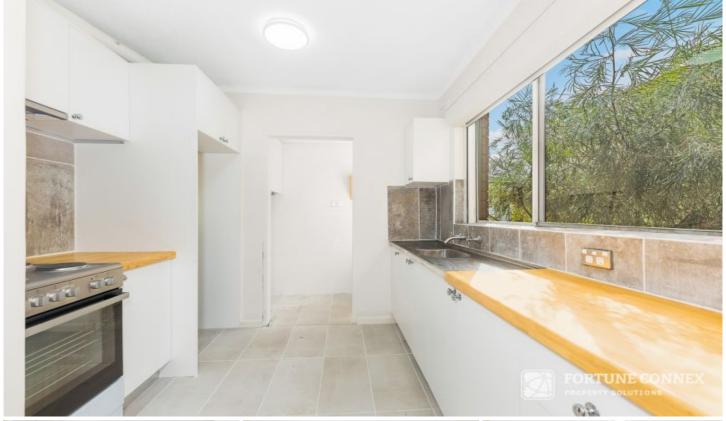

## Features:

- \* Two (2) bedrooms (main with built-in robe)
- \* Open plan lounge/dining
- \* Modern galley style kitchen
- \* Polished timber floors throughout
- \* Internal laundry
- \* Plenty of storage
- \* Registered car space
- \* Security block
- \* Short stroll to nearby parks, local shops, schools, station and CBD bound transport.