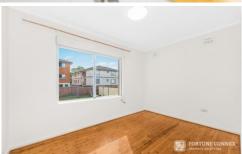

## Features:

- \* Two (2) bedrooms (main with built-in robe)
- \* Open plan lounge/dining
- \* Modern galley style kitchen
- \* Polished timber floors throughout
- \* Internal laundry
- \* Plenty of storage
- \* Registered car space
- \* Security block
- \* Short stroll to nearby parks, local shops, schools, station and CBD bound transport.