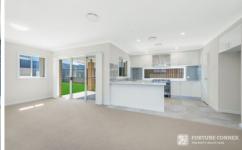

## Features include:

- Four spacious bedrooms, master room with walk-in robe & ensuite
- Two designer bathrooms with quality finishing
- Brand new carpet throughout the living area and the bedrooms
- Living area with plenty of natural sunlight
- Sleek design open kitchen with stainless steel appliances
- Ducted air conditioning
- Lockup garage