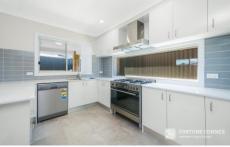

## Features include:

- Four spacious bedrooms, master room with walk-in robe & ensuite
- Two designer bathrooms with quality finishing
- Brand new carpet throughout the living area and the bedrooms
- Living area with plenty of natural sunlight
- Sleek design open kitchen with stainless steel appliances
- Ducted air conditioning
- Lockup garage