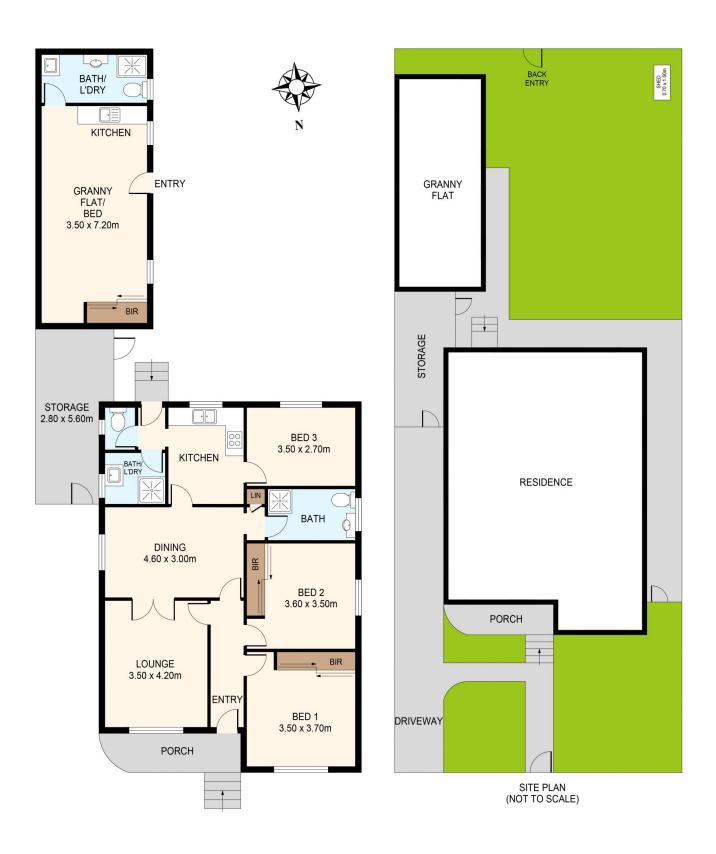

## 32 Vaughan Street Lidcombe NSW

Newly Renovated With a Self-contained Granny flat- 500 m to Lidcombe Station!

Situated in one of the areas' most exclusive locations, within easy walking distance to Lidcombe Train Station and shopping precincts, bus stops, schools and local parks, this immaculately presented and well-maintained home includes a fully self-contained granny flat, perfect for families with grown up children or the senior parents to live with.

## 4 🚐 3 🟪 1 🚘

**View**: https://www.fortuneconnex.com.au/lease/nsw/par ramatta/lidcombe/residential/house/7703613

DISCLAIMER: THIS IS FOR ILLUSTRATIVE PURPOSES ONLY. ALL DIMENSIONS ARE APPROXIMATE AND IT DOES NOT CONSTITUTE PART OF ANY LEGAL DOCUMENTS.

ADDRESS:

32 VAUGHAN STREET, LIDCOMBE