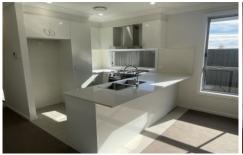

Notable Features of this property Include?

- Open plan living which flows out to alfresco area
- Stylish kitchen with caesarstone benchtop, stainless steel appliances gas cooktop and dishwasher

For full version visit the website