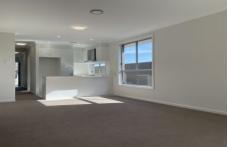

Notable Features of this property Include?

- Open plan living which flows out to alfresco area
- Stylish kitchen with caesarstone benchtop, stainless steel appliances gas cooktop and dishwasher

For full version visit the website