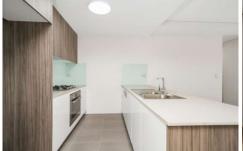

## Features Include:

- Spacious bedrooms all with built-in-wardrobes, master bedroom with walk-in robe
- Designer kitchen with stone bench and quality appliances with gas stove, oven and dishwasher
- Split system air conditioning
- Internal laundry with dryer
- Secure underground car parking with 2 car spaces
- Private courtyard accessible with a side gate
- Security complex with intercom access