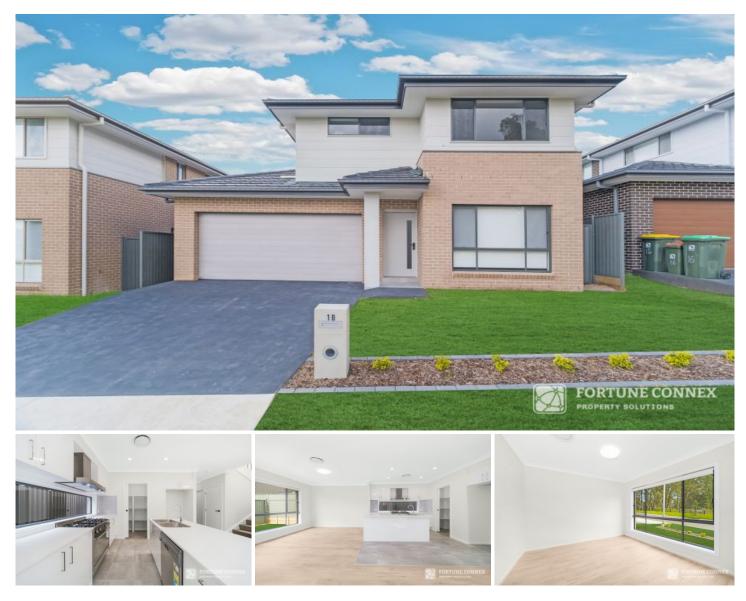

## 18 Messenger Road Leppington NSW

This brand-new stylish family home is situated in the centre of Leppington. It offers a contemporary touch, with modern fixtures and elements throughout. Directly facing the local park, tennis court, children's playground, you can relax and enjoy the peaceful lifestyle here. Walking distance to schools, train station and the future Leppington shopping village, as well as a 3-minute drive to Willowdale shopping centre, this beautiful home brings convenience right to your door. This is a must-see home for you. Book an inspection and apply today!

Key Features:

\*Four generous sized Bedrooms

\*Walk-in wardrobe and ensuite to master bedroom

\*Build-in wardrobe to 3 Bedrooms

For full version visit the website

https://www.fortuneconnex.com.au

## 4 🛤 2 🚔 2 🚘

Type : House

View : https://www.fortuneconnex.com.au/lease/nsw/ma carthurcamden/leppington/residential/house/7703 605