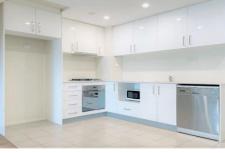

## Features include:

- Level 5 & 6 (split level)
- Abundant natural light
- Timber floor throughout
- North facing two spacious bedrooms with built-in wardrobes, master bed with en-suite
- Open plan living and dining area
- Enclosed balcony
- Sleek modern gas kitchen with granite bench tops and quality European stainless-steel appliances