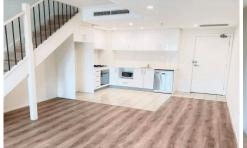

## 178/1 Railway Parade BURWOOD NSW

Ultra-convenient location Just minutes walk to Burwood Station, Plaza, Westfield Shopping Centre, Cafes & all major schools in the area. This well-maintained split-level 2 bedroom apartment offers a resort style living with indoor swimming pool facility and a lot more for modern & convenient life.

## Features include:

- Level 5 & 6 (split level)
- Abundant natural light
- Timber floor throughout
- North facing two spacious bedrooms with built-in wardrobes, master bed with en-suite
- Open plan living and dining area
- Enclosed balcony
- Sleek modern gas kitchen with granite bench tops and quality European stainless-steel appliances