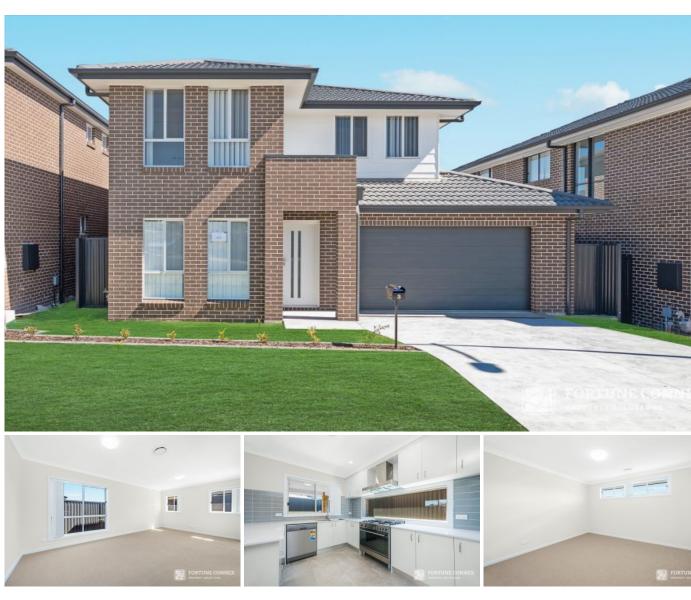

## **3 Treberth Street COLEBEE NSW**

\*\*DUE TO CURRENT COVID 19 PUBLIC RESTRICTIONS ONLY ONE ON ONE PRIVATE VIEWINGS ARE PERMITTED. PLEASE EMAIL YOUR ENQUIRY THROUGH rental@fortuneconnex.com TO BOOK YOUR PRIVATE INSPECTION\*\*

Experience a premium living in Sandstone Ridge Colebee \* 300m(approx.) away from Greenway Village with Woolies, cafes and restaurants

\* Walking distance to COSTCO, IKEA and other retails

\* Neighbourhood Park, childcare and bus stop on your doorstep

\* Sydney Business Park (just across Richmond Road)

\* 11 mins drive(approx.) to Schofields & Quakers Hill Train Station, 15 mins drive(approx.) to Tallawong Metro Station

## 4 🛤 2 🚔 2 🚘

Type : House

View : https://www.fortuneconnex.com.au/lease/nsw/we stern-sydney/colebee/residential/house/7703601

Illustration only

4

2.5

2