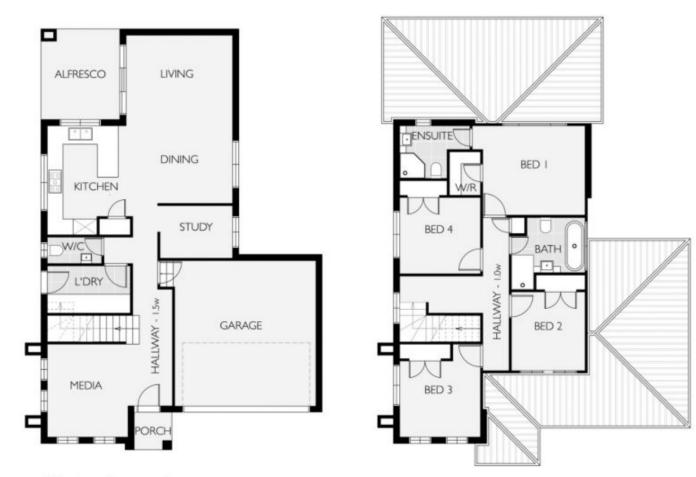

## 4 🛤 2 🚔 2 🚘

Type : House

View : https://www.fortuneconnex.com.au/lease/nsw/we stern-sydney/colebee/residential/house/7703601

Illustration only

4

2.5

2