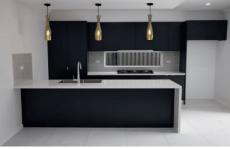

## Features include:

- Ducted air conditioning
- Ceiling fans throughout the property
- Alfresco with a ceiling fan for outdoor entertainment
- Brand New House
- Tile floor in Living area
- 4 generous size bedrooms all with built-in wardrobe
- Master bedroom with ensuite
- Open plan kitchen fitted  $\mbox{w}/\mbox{ Gas Stove \& Oven,}$  Dishwasher, Granite Benchtops