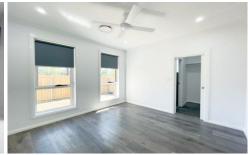

## Features include:

- Ducted air conditioning
- Ceiling fans throughout the property
- Alfresco with a ceiling fan for outdoor entertainment
- Brand New House
- Tile floor in Living area
- 4 generous size bedrooms all with built-in wardrobe
- Master bedroom with ensuite
- Open plan kitchen fitted  $\mbox{w}/\mbox{ Gas Stove \& Oven,}$  Dishwasher, Granite Benchtops