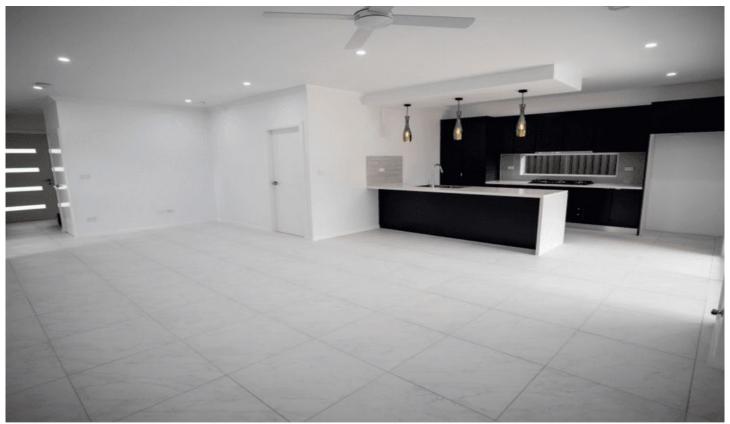

## 2 Messenger Road LEPPINGTON NSW

Experience a premium living in Leppington. The property is located next to the Leppington Oval. Close to Leppington train station, Willowdale shopping mall, local schools and only a few minutes drive to M5 & M7 motorways.

## Features include:

- Ducted air conditioning
- Ceiling fans throughout the property
- Alfresco with a ceiling fan for outdoor entertainment
- Brand New House
- Tile floor in Living area
- 4 generous size bedrooms all with built-in wardrobe
- Master bedroom with ensuite
- Open plan kitchen fitted  $\mbox{w}/\mbox{ Gas Stove \& Oven,}$  Dishwasher, Granite Benchtops