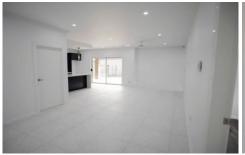

## Features include:

- Ducted air conditioning
- Ceiling fans throughout the property
- Alfresco with a ceiling fan for outdoor entertainment
- Brand New House
- Tile floor in Living area
- 4 generous size bedrooms all with built-in wardrobe
- Master bedroom with ensuite
- Open plan kitchen fitted  $\mbox{w}/\mbox{ Gas Stove \& Oven,}$  Dishwasher, Granite Benchtops