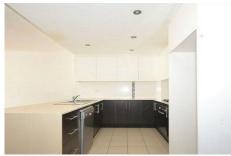

## Features:

- Large open plan living and dining area
- Modern kitchen with granite bench tops and quality stainless steel appliances and dishwasher.
- 2 large bedrooms with built-ins, main with en-suite
- Air conditioning.
- Stylish bathrooms
- Internal laundry with dryer
- Security Intercom
- Secured car space