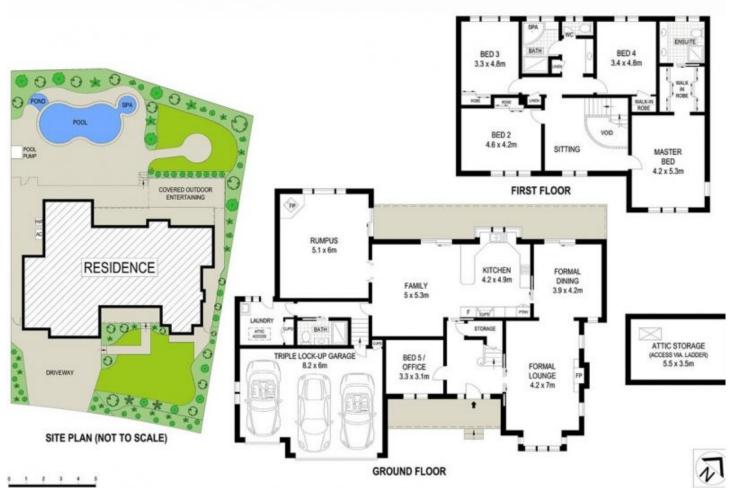

- Oversized formal lounge and dining with an open fireplace
- Central family room flows to covered entertaining terrace
- North to rear landscaped backyard with a salt water pool
- Sunny rumpus with parquetry floors, combustion fireplace
- Spacious timber kitchen has gas cooktop, stainless steel oven

5 🗀 3 🔓 3 🖨

Land Size: 902 sqm

View : https://www.fortuneconnex.com.au/lease/ns

w/hills/castle-hill/residential/house/7703595

Sophia Su 0480 100 267

Scale in metres. Indicative only. Dimensions are approximate. All information contained herein is gathered from sources we believe to be reliable. However we cannot guarantee its accuracy and interested persons should rely on their own enquir