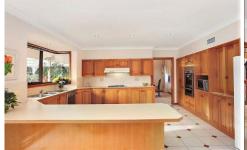

- Oversized formal lounge and dining with an open fireplace
- Central family room flows to covered entertaining terrace
- North to rear landscaped backyard with a salt water pool
- Sunny rumpus with parquetry floors, combustion fireplace
- Spacious timber kitchen has gas cooktop, stainless steel oven