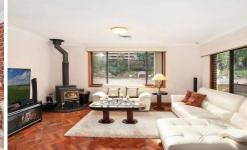

- Oversized formal lounge and dining with an open fireplace
- Central family room flows to covered entertaining terrace
- North to rear landscaped backyard with a salt water pool
- Sunny rumpus with parquetry floors, combustion fireplace
- Spacious timber kitchen has gas cooktop, stainless steel oven