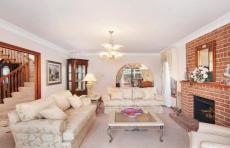

- Oversized formal lounge and dining with an open fireplace
- Central family room flows to covered entertaining terrace
- North to rear landscaped backyard with a salt water pool
- Sunny rumpus with parquetry floors, combustion fireplace
- Spacious timber kitchen has gas cooktop, stainless steel oven