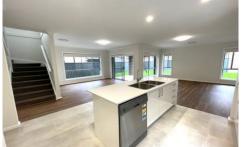

## Features include:

- Ducted air conditioning
- Brand New House
- Timber floor in Living area
- 4 generous size bedrooms all with built-in wardrobe
- Master bedroom with ensuite
- Open plan kitchen fitted w/ Gas Stove & Oven, Dishwasher, Granite Benchtops
- Main bathroom with bathtub & shower
- Low maintenance garden