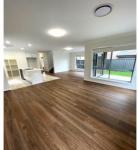

## Features include:

- Ducted air conditioning
- Brand New House
- Timber floor in Living area
- 4 generous size bedrooms all with built-in wardrobe
- Master bedroom with ensuite
- Open plan kitchen fitted w/ Gas Stove & Oven, Dishwasher, Granite Benchtops
- Main bathroom with bathtub & shower
- Low maintenance garden