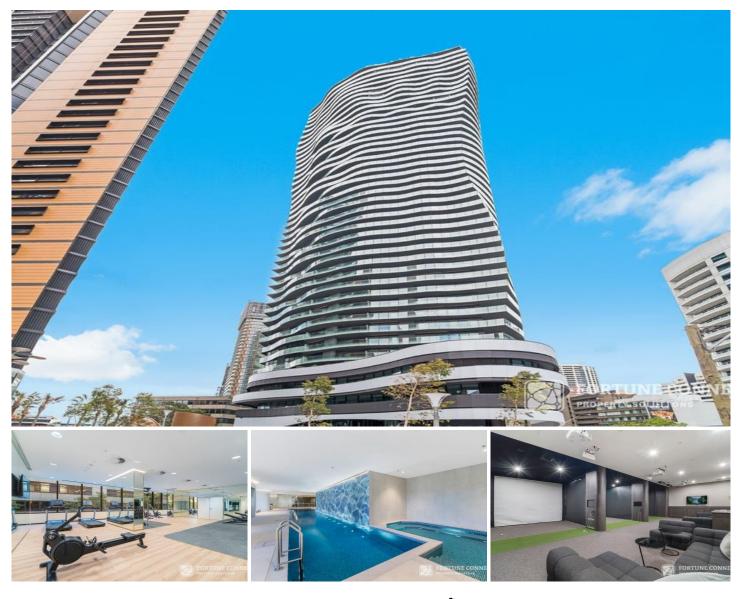

## 1911/500 Pacific Highway ST LEONARDS NSW

This generously sized two bedroom apartment located in the heart of St Leonards, with a generous open-plan living leading out onto a large entertainer terrace with fantastic view. Enjoy the convenience of this Lower North Shore location and all that it has to offer, with a supermarket, hospital, many restaurants and cafes downstairs. Convenient transport is only a 3 min walk to St Leonards train station.