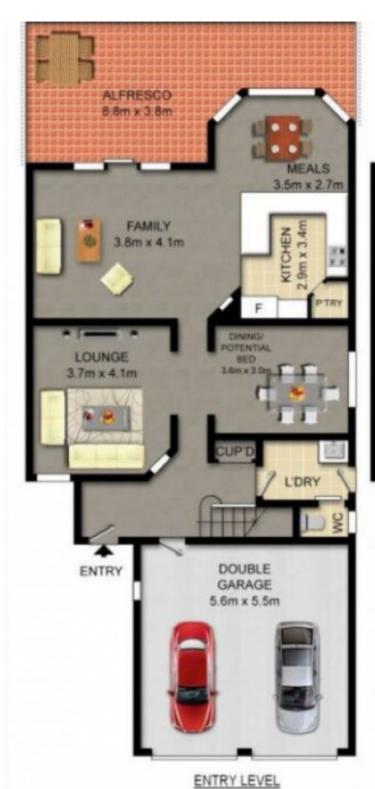

## 37 Myee Crescent BAULKHAM HILLS NSW

Modern Family home...walking distance to best school catchment!

Safe walk to one of the best schools in the state - Matthew Pearce Public School and a local park with a playground. Boasting bright and spacious dual living areas, a lovely open plan gas kitchen with dining/meals area capturing the Northerly aspect, this well-presented double story family home caters for all the space & location.

## Features include:

- \* Approx. 10 minutes walking distance to Matthew Pearce Public School
- \* 4 living area downstairs, there is even space for creating a 4th bedroom/guest bedroom
- ' 3 gorgeous bedrooms upstairs all with built-in robes,