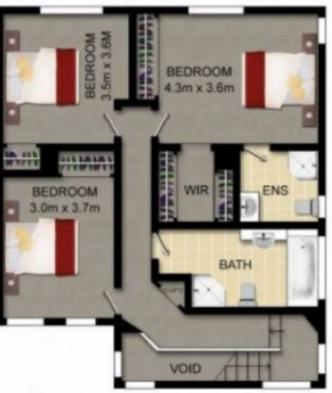

## Features include:

- \* Approx. 10 minutes walking distance to Matthew Pearce Public School
- \* 4 living area downstairs, there is even space for creating a 4th bedroom/guest bedroom
- ' 3 gorgeous bedrooms upstairs all with built-in robes,