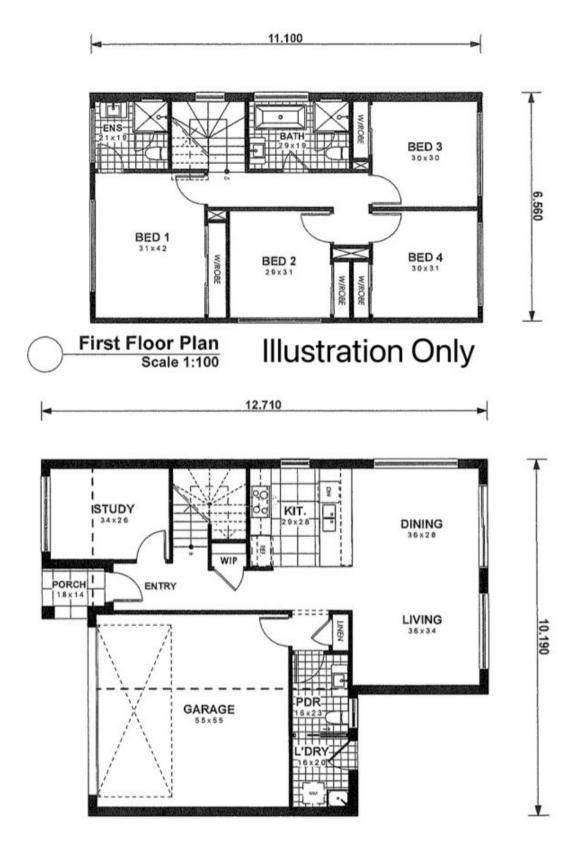

Experience a premium living in Leppington. Located close to Leppington train station, Willowdale shopping mall, local schools and only a few minutes drive to M5 & M7 motorways.

Features include:

- Brand New House
- Timber floor in Living area
- 4 generous size bedrooms all with built-in wardrobe
- Separate Media/ Study
- Master bedroom with ensuite