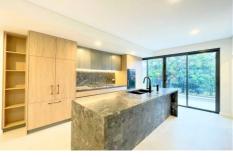

## **Property Features:**

- \* 3 generous size bedrooms all with built-in robes
- \* All 3 bedrooms with luxury designer Ensuite
- \* Abundant built-in storage in every floor
- \* Open plan kitchen with gas cooktop & oven, dishwasher
- \* Light filled spacious family & dining area
- \* Ducted air conditioning
- \* Guest toilet on the ground floor