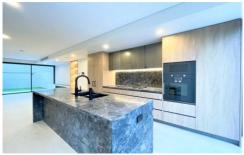

## **Property Features:**

- \* 3 generous size bedrooms all with built-in robes
- \* All 3 bedrooms with luxury designer Ensuite
- \* Abundant built-in storage in every floor
- \* Open plan kitchen with gas cooktop & oven, dishwasher
- \* Light filled spacious family & dining area
- \* Ducted air conditioning
- \* Guest toilet on the ground floor