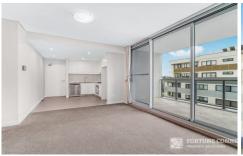

## 1107/192-194 Stacey Street BANKSTOWN NSW

The size of this huge 1bedroom plus study apartment is over 74sqm. There are two balconies face the internal garden and can be accessed from living roombedroom and studyroom as well. The study room has installed the door and you can treat it as second bedroom. There are enough space in study for the double bed and desk. This residence located at the heart of Bankstown. Walking distance to train station, shopping center and Bankstown Garden

Features include:

Built-in wardrobe each bedroom Modern Kitchen appliances AC installed Secure Access from lobby and basement Underground parking

For full version visit the website