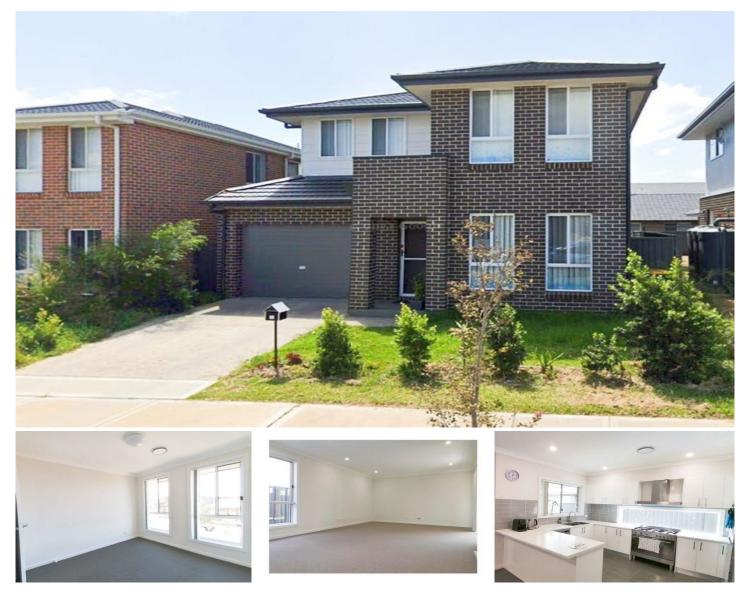

## 23 Mulumulung Street AUSTRAL NSW

Ideally positioned in a central location yet nestled in a quiet street, this beautiful family home is close to transport, Leppington Train Station and Camden Valley Way.

Features include:

- Master bedroom with walk in robe and ensuite
- Other three bedrooms all with built ins
- Open plan living and dining with gas outlet
- Spacious kitchen featuring stainless steel appliances,
- stone bench-tops and gas cooking
- Separate Study & Multi room downstairs
- Downstairs powder room
- Single lock up garage with remote control access
- Ducted air conditioning
- NBN connected
- Covered Alfresco