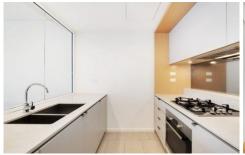

- \* Immaculately presented throughout with tiled lounge & dining
- \* Two bedrooms all with built-in robe
- \* Modern kitchen with spacious bench & cabinetry, gas cooking & rang hood
- \* Generously sized decking area with district views
- \* One cars pace