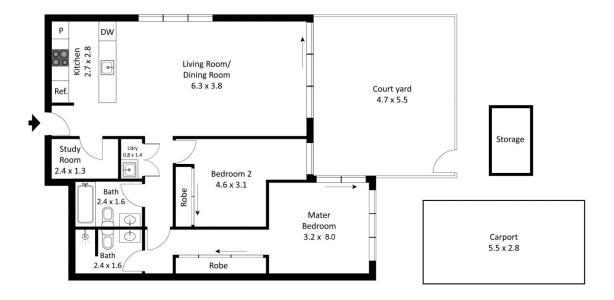

## 5004A/16 Constitution Road Ryde NSW

Embracing a sleek modern aesthetic and bright aspect, this near new apartment promises convenient waterside living. It's quietly set in the 'Crewman' complex, near Shepherds Bay Village Plaza, Meadowbank Station, schools, ferries and city buses.

- Free flowing layout with defined living and dining zones
- High quality stone kitchen has gas cooking and breakfast bar
- Large bedrooms with built-in wardrobes, main with ensuite
- Modern fully tiled bathrooms and concealed internal laundry
- Study room, ducted air conditioning and basement parking

Lilian Zhong 0451088676

The floor plan is not to scale; measurements are indicative and in metres. Exterior elements are not in position. Plans should not be relied on. Interested parties should make and rely on their own enquiries.