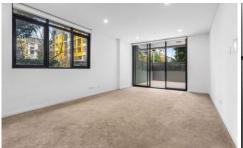

- Free flowing layout with defined living and dining zones
- High quality stone kitchen has gas cooking and breakfast bar
- Large bedrooms with built-in wardrobes, main with ensuite
- Modern fully tiled bathrooms and concealed internal laundry
- Study room, ducted air conditioning and basement parking