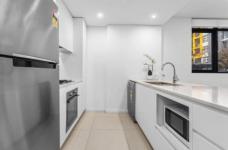

- Free flowing layout with defined living and dining zones
- High quality stone kitchen has gas cooking and breakfast bar
- Large bedrooms with built-in wardrobes, main with ensuite
- Modern fully tiled bathrooms and concealed internal laundry
- Study room, ducted air conditioning and basement parking