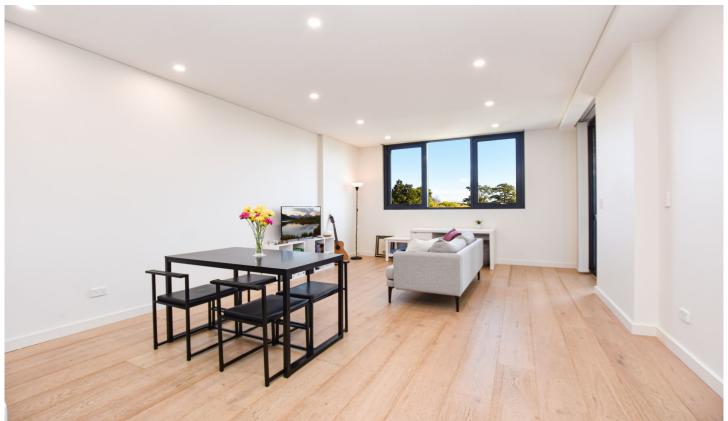

## 207/23 Post Office Street Carlingford NSW

This apartment is impressive in both size and quality, with a total area of 109sqm. It is located in a serene area with a beautiful view and offers ample storage space with an additional 32sqm. The design of the apartment is exquisite and intricate, creating a harmonious balance between indoor and outdoor living spaces. It is conveniently located near Carlingford Court and Carlingford village, and provides easy access to local schools and public transportation with just a short walk away.

- A generous one bedroom, built-in wardrobe, spacious balcony
- Chic open plan layouts with wall-to-wall sliding glass doors

1 🚐 1 🚔 1 🗬

**Price** : \$ 560,000 Building Size: 109 sqm

View : https://www.fortuneconnex.com.au/sale/