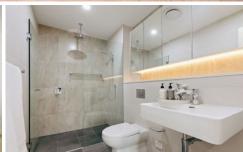

## 207/23 Post Office Street Carlingford NSW

This apartment is impressive in both size and quality, with a total area of 109sqm. It is located in a serene area with a beautiful view and offers ample storage space with an additional 32sqm. The design of the apartment is exquisite and intricate, creating a harmonious balance between indoor and outdoor living spaces. It is conveniently located near Carlingford Court and Carlingford village, and provides easy access to local schools and public transportation with just a short walk away.

- A generous one bedroom, built-in wardrobe, spacious balcony
- Chic open plan layouts with wall-to-wall sliding glass doors

1 🚐 1 🚔 1 🗬

**Price** : \$ 560,000 Building Size: 109 sqm

View : https://www.fortuneconnex.com.au/sale/