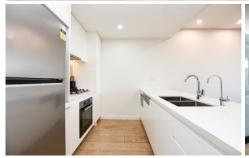

## 207/23 Post Office Street Carlingford NSW

This apartment is impressive in both size and quality, with a total area of 109sqm. It is located in a serene area with a beautiful view and offers ample storage space with an additional 32sqm. The design of the apartment is exquisite and intricate, creating a harmonious balance between indoor and outdoor living spaces. It is conveniently located near Carlingford Court and Carlingford village, and provides easy access to local schools and public transportation with just a short walk away.

- A generous one bedroom, built-in wardrobe, spacious balcony
- Chic open plan layouts with wall-to-wall sliding glass doors

1 🚐 1 🚔 1 🗬

**Price** : \$ 560,000 Building Size: 109 sqm

View : https://www.fortuneconnex.com.au/sale/