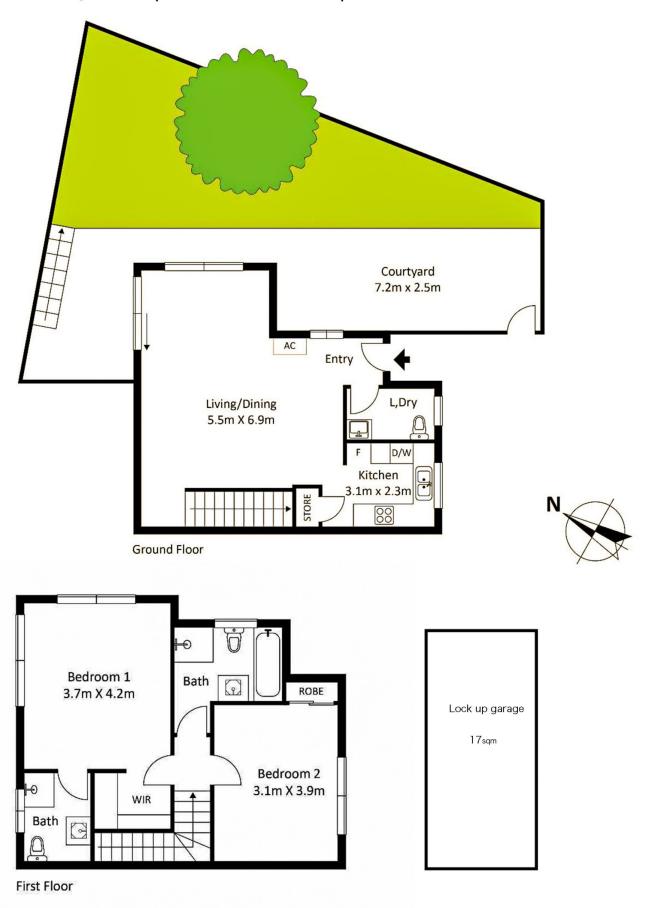

## 4/12 Sophie Street Telopea NSW

Bright, oversized and versatile, this north facing townhouse offers an ideal low maintenance lifestyle opportunity for first homebuyers or investors. Prime location, close to public transportation and parks, the perfect blend of convenience and tranquility.

- \* Rear position in complex with ample garden space and private courtyards
- \* Spacious living/dining area connects seamlessly to outdoor entertaining space
- \* Large master complete with walk-in wardrobe and ensuite
- \* Large kitchen features gas cooktop and ample storage space
- \* Full family bathroom upstairs plus guest w/c on ground floor

2 🔄 2 🔓 1 😭

Type: Townhouse Price: \$870,000

**View :** https://www.fortuneconnex.com.au/sale/nsw/parr amatta/telopea/residential/townhouse/7703558

Ethan Li 0404 899 545

Robin Yan 0451 787 774

For full version visit the website