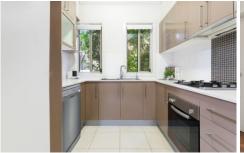

- \* Rear position in complex with ample garden space and private courtyards
- \* Spacious living/dining area connects seamlessly to outdoor entertaining space
- \* Large master complete with walk-in wardrobe and ensuite
- \* Large kitchen features gas cooktop and ample storage space
- \* Full family bathroom upstairs plus guest w/c on ground floor