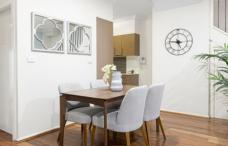

- \* Rear position in complex with ample garden space and private courtyards
- \* Spacious living/dining area connects seamlessly to outdoor entertaining space
- \* Large master complete with walk-in wardrobe and ensuite
- \* Large kitchen features gas cooktop and ample storage space
- \* Full family bathroom upstairs plus guest w/c on ground floor