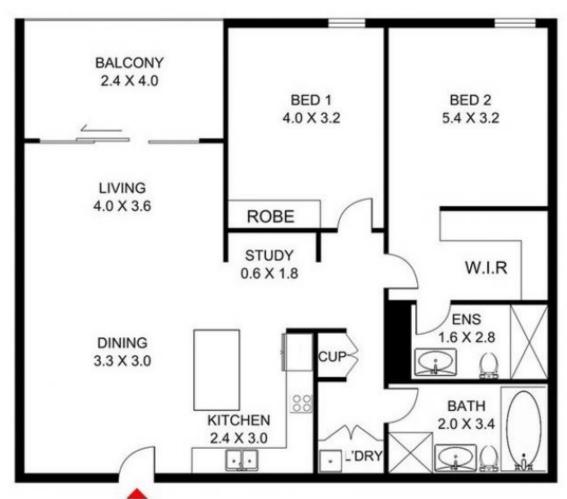

## 807/10 Norfolk Street Liverpool NSW

Conveniently located in the heart of Liverpool CBD, this near-new north facing two-bedroom apartment with spacious study has been designed for both functionality and natural lighting, open plan living and dining, together with panoramic views across Sydney to the majestic Blue Mountains; plus a supermarket store, café and garden on the ground level providing a vibrant living in a modern city.

## 807/10 Norfolk Street, Liverpool, NSW 2170

All information presented is gathered from sources we believe are reliable. We have no reason to doubt it's accuracy, however, cannot guarantee it. The plans shown here are for presentation purposes & are not part of any legal document or title and & are subject to errors, omissions & inaccuracies and should not be used as sole reference. All measurements & figures are approximate. Interested parties should make & rely on their own enquiries.