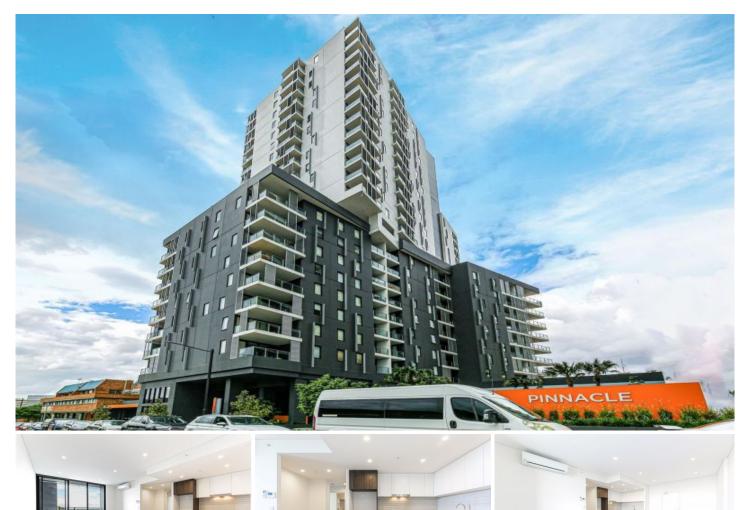

## 807/10 Norfolk Street Liverpool NSW

Conveniently located in the heart of Liverpool CBD, this near-new north facing two-bedroom apartment with spacious study has been designed for both functionality and natural lighting, open plan living and dining, together with panoramic views across Sydney to the majestic Blue Mountains; plus a supermarket store, café and garden on the ground level providing a vibrant living in a modern city.

Designed by multi-award-winning architects, Mosca Pserras, this apartment project has been crafted with quality interiors, features sublime finishes and careful attention to every details.

Also, the apartment is a short stroll to all essential amenities including Liverpool train station, Westfield