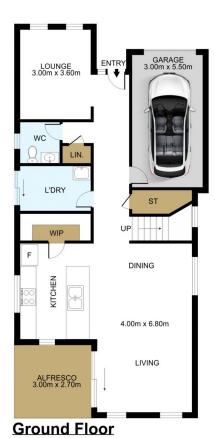

## 198 Parkway Drive Marsden Park NSW

Fortune Connex is proud to present this stylish and modern two-storey house located in a newly developed and quiet street of Marsden Park. This stunning two-storey house home offers the high-end quality throughout the house and features four generous bedrooms, separate lounge room, spacious living and dining area, making it the ideal home for families or those who love to entertain.