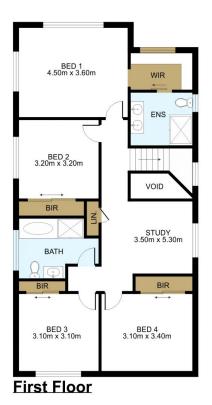

## Property features:

\* Four generous-sized bedrooms, master bedroom with

4 🕒 2 🔓 1 🗬

Type: House

**View**: https://www.fortuneconnex.com.au/sale/nsw/west ern-sydney/marsden-park/residential/house/7703

546