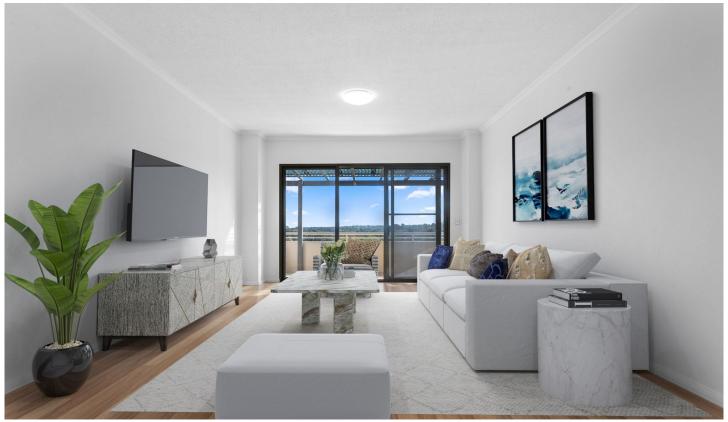

## 153/121 Pacific Highway Hornsby NSW

A penthouse level position affords this refreshed apartment elevated district views and a sunny aspect. It offers a low maintenance lifestyle of convenience just footsteps from the station, Westfield Shopping Centre and a choice of restaurants.

- ? Contemporary interiors presents wooden floor throughout.
- ? Light filled combined living and dining flow to the balcony.
- ? Black granite gas kitchen with stainless steel fittings.
- ? Two double sized bedrooms appointed with built-in wardrobes.
- ? Full main bathroom with floor-to-ceiling tiles plus ensuite.
- ? Ducted air conditioning throughout, internal laundry.
- ? Secure car space on title, access to indoor pool and gym.