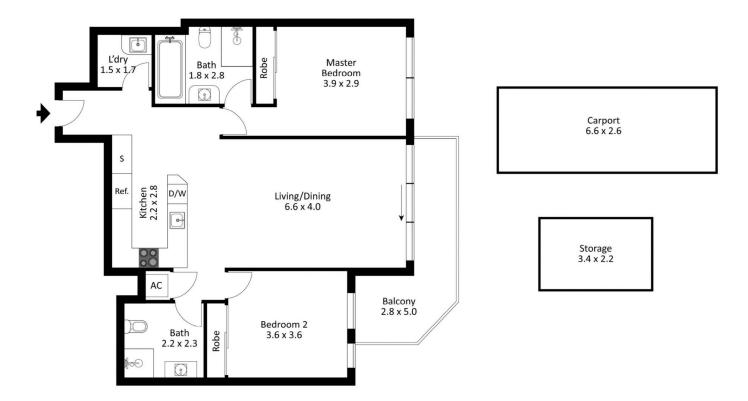

## 153/121 Pacific Highway Hornsby NSW

A penthouse level position affords this refreshed apartment elevated district views and a sunny aspect. It offers a low maintenance lifestyle of convenience just footsteps from the station, Westfield Shopping Centre and a choice of restaurants.

- ? Contemporary interiors presents wooden floor throughout.
- ? Light filled combined living and dining flow to the balcony.
- ? Black granite gas kitchen with stainless steel fittings.
- ? Two double sized bedrooms appointed with built-in wardrobes.
- ? Full main bathroom with floor-to-ceiling tiles plus ensuite.
- ? Ducted air conditioning throughout, internal laundry.
- ? Secure car space on title, access to indoor pool and gym.

DISCLAIMER: THIS IS FOR ILLUSTRATIVE PURPOSES ONLY. ALL DIMENSIONS ARE APPROXIMATE AND IT DOES NOT CONSTITUTE PART OF ANY LEGAL DOCUMENTS.