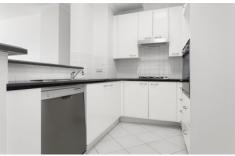

- ? Contemporary interiors presents wooden floor throughout.
- ? Light filled combined living and dining flow to the balcony.
- ? Black granite gas kitchen with stainless steel fittings.
- ? Two double sized bedrooms appointed with built-in wardrobes.
- ? Full main bathroom with floor-to-ceiling tiles plus ensuite.
- ? Ducted air conditioning throughout, internal laundry.
- ? Secure car space on title, access to indoor pool and gym.