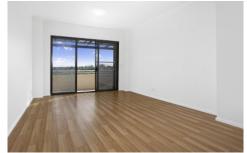

- ? Contemporary interiors presents wooden floor throughout.
- ? Light filled combined living and dining flow to the balcony.
- ? Black granite gas kitchen with stainless steel fittings.
- ? Two double sized bedrooms appointed with built-in wardrobes.
- ? Full main bathroom with floor-to-ceiling tiles plus ensuite.
- ? Ducted air conditioning throughout, internal laundry.
- ? Secure car space on title, access to indoor pool and gym.