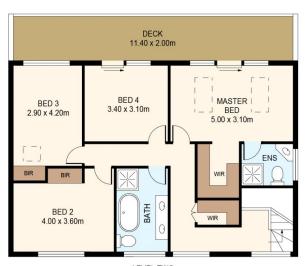

LEVEL TWO

LEVEL ONE

## 0 1 2 3 4 5

DISCLAIMER: THIS IS FOR ILLUSTRATIVE PURPOSES ONLY. ALL DIMENSIONS ARE APPROXIMATE AND IT DOES NOT CONSTITUTE PART OF ANY LEGAL DOCUMENTS.

ADDRESS:

38 THE COMENARRA PARKWAY, WEST PYMBLE