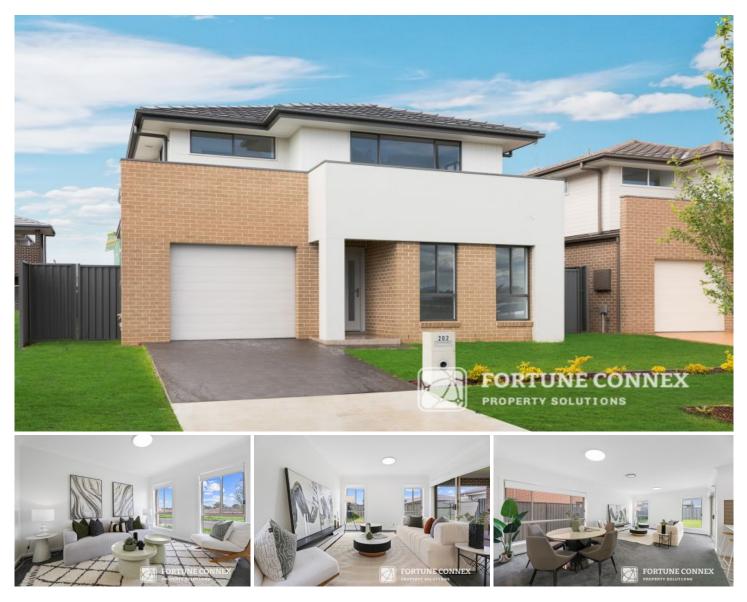

## 202 Parkway Drive Marsden Park NSW

Fortune Connex is proud to present this stylish and modern two-storey house located in a newly developed and quiet street of Marsden Park. This stunning two-storey house home offers the high-end quality throughout the house and features four generous bedrooms, separate lounge room, spacious living and dining area, making it the ideal home for families or those who love to entertain.

Located just minutes from local shops and within walking distance to the Northbourne Public School, this home truly has it all. Don't miss out on the opportunity to make it yours!

Property features:

- Four generous-sized bedrooms, master bedroom with ensuite and walk-in robe
- Generous-sized open living and dining area downstairs,

## 4 🍋 2 📛 1 🚘

| Price | :\$1,100,000 |
|-------|--------------|
|       |              |

View

- Land Size : 354 sqm

: https://www.fortuneconnex.com.au/sale/nsw /western-sydney/marsden-park/residential/h ouse/7703541