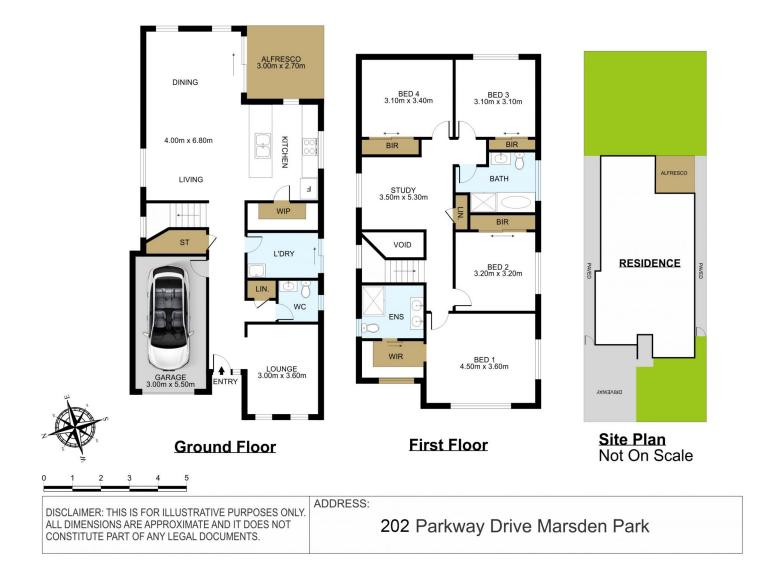

## 202 Parkway Drive Marsden Park NSW

Fortune Connex is proud to present this stylish and modern two-storey house located in a newly developed and quiet street of Marsden Park. This stunning two-storey house home offers the high-end quality throughout the house and features four generous bedrooms, separate lounge room, spacious living and dining area, making it the ideal home for families or those who love to entertain.

Located just minutes from local shops and within walking distance to the Northbourne Public School, this home truly has it all. Don't miss out on the opportunity to make it yours!

Property features:

- Four generous-sized bedrooms, master bedroom with ensuite and walk-in robe
- Generous-sized open living and dining area downstairs,

## 4 🍋 2 📛 1 🚘

| Price | :\$1,100,000 |
|-------|--------------|
|       |              |

View

- Land Size : 354 sqm

: https://www.fortuneconnex.com.au/sale/nsw /western-sydney/marsden-park/residential/h ouse/7703541