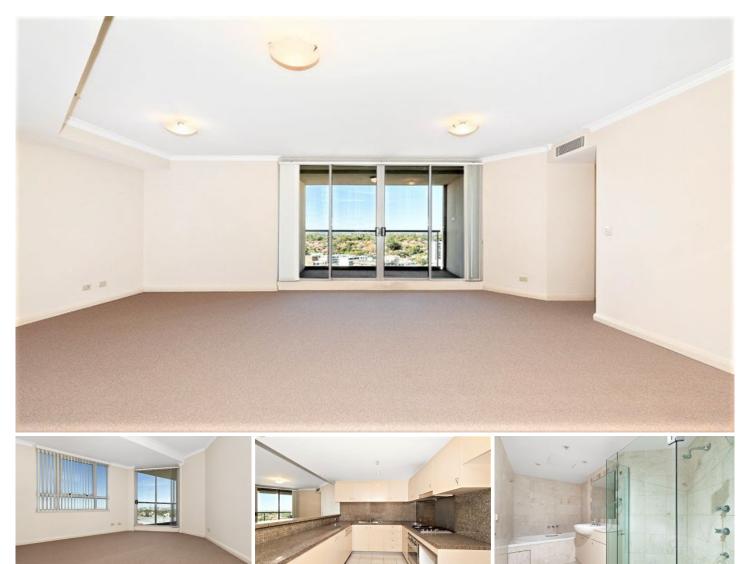

## 1806/2B Help Street Chatswood NSW

Enjoying 180 degree panoramic views that span to the city, this large contemporary apartment is securely set in the renowned Regency building. It's conveniently located a short walk to Chatswood Public, Station, world class shopping, dining and entertainment.

\* Natural light enhances the open plan living and dining space

\* Bedrooms with built-in robes, ducted air conditioning, video intercom

\* Sun drenched balcony to entertain friends or to simply relax

\* Sleek kitchen features stainless gas appliances and meals bar

\* 180 degree panoramic views that span to the city