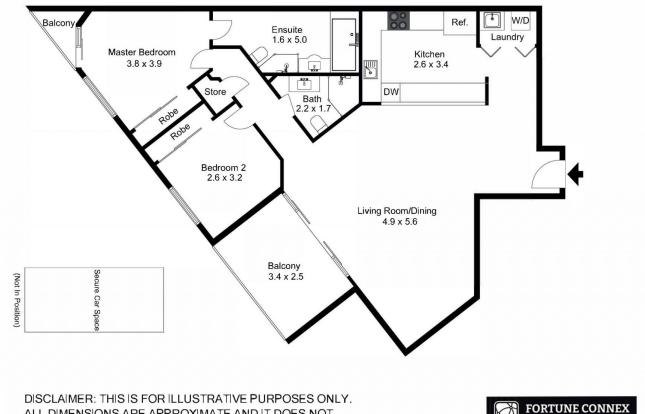

\* Natural light enhances the open plan living and dining space

\* Bedrooms with built-in robes, ducted air conditioning, video intercom

\* Sun drenched balcony to entertain friends or to simply relax

\* Sleek kitchen features stainless gas appliances and meals bar

## 2 🛤 2 🖕 1 🚘

**Type** : Apartment

View : https://www.fortuneconnex.com.au/sale/nsw/nort h-shore-lower/chatswood/residential/apartment/7 703539

Ethan Li 0404 899 545