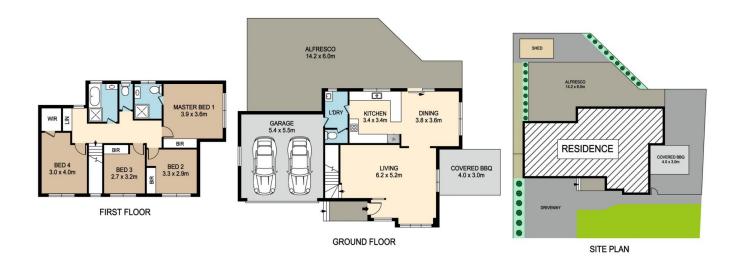

## 2A Pegasus Avenue Hinchinbrook NSW

Beautifully positioned in a peaceful street of a desirable suburb Hinchinbrook, this impressive well-maintained double storey double garage 4-bedroom residence showcases a charming lifestyle.

Inspired by contemporary design with quality inclusions, this stylish family home is not only spacious but functional, boasting multiple living areas including a cosy formal living room, an open plan kitchen, exquisite dinning zone, a private courtyard and two outdoor entertaining areas with cover, ideal for the entire family to relax.