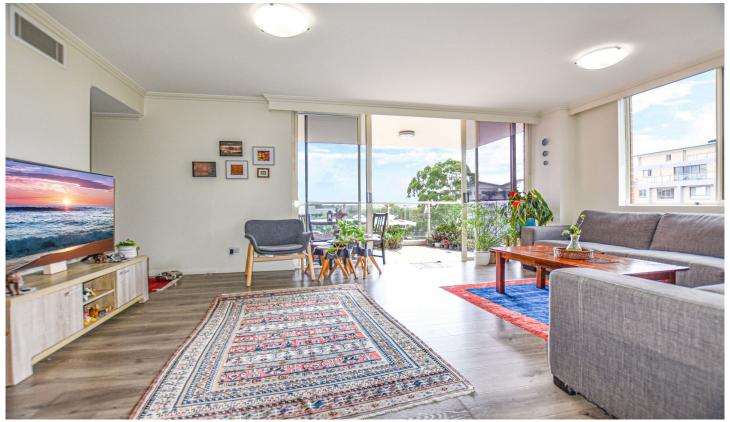

## 32/23-27 Romsey Street Waitara NSW

Showcasing outstanding layout, this penultimate floor apartment provides spectacular indoor/outdoor living and entertaining encompassing elevated district views. This building only moments from transport, Westfield, exclusive schools and parks, the property is an ideal family home, entry point to the market or investment option.

- \* Open plan living and dining areas bathed in natural light
- \* This transitions to an expansive terrace with leafy outlook
- \* large bedrooms with built-in wardrobes, main with ensuite
- \* Northeast facing balcony with large area ideal for entertaining
- \* Fully tiled bathroom with separate bath tub and shower
- \* Secure two car spaces, lift access, swimming pool and gvm
- \* Waitara Public catchment, walking distance to Hornsby Girls, Barker