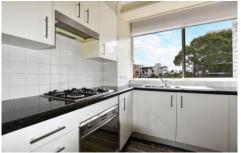

- \* Open plan living and dining areas bathed in natural light
- \* This transitions to an expansive terrace with leafy outlook
- \* large bedrooms with built-in wardrobes, main with ensuite
- \* Northeast facing balcony with large area ideal for entertaining
- \* Fully tiled bathroom with separate bath tub and shower
- \* Secure two car spaces, lift access, swimming pool and gvm
- \* Waitara Public catchment, walking distance to Hornsby Girls, Barker