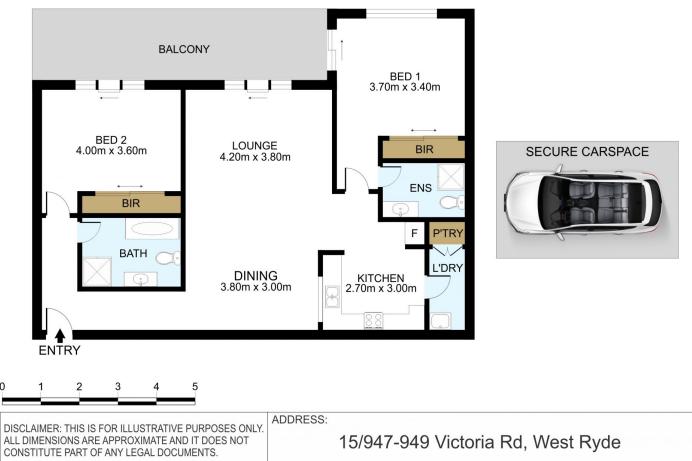

## 15/947-949 Victoria Road West Ryde NSW

Peacefully set back from Victoria Road in the vibrant suburb of West

Ryde, this spacious 2-bedroom apartment with a massive balcony,

quality inclusions and elegant interiors, showcases luxury comfort and a

modern lifestyle.

Merely a short stroll to West Ryde train station, Ryde-Eastwood Leagues

Club, general shops and restaurants, schools, parks and all the essential

amenities, this superior location offers easy and smart living for all

## families.