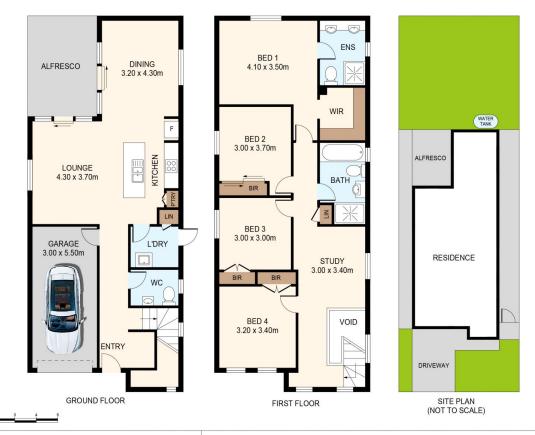

With quality inclusions and interiors throughout, also a generous floor plan with multiple living zones, plus an immaculate outdoor entertaining courtyard, this stylish house is not only inspirational and spacious, but functional.

## 4 🚐 2 🖺 1 🗬

**Type**: House **Price**: \$ 876,000

**View**: https://www.fortuneconnex.com.au/sale/nsw/west ern-sydney/werrington/residential/house/770353

4

Jack Lin 0491968645

Lilian Zhong 0451088676

DISCLAIMER: THIS IS FOR ILLUSTRATIVE PURPOSES ONLY.
ALL DIMENSIONS ARE APPROXIMATE AND IT DOES NOT
CONSTITUTE PART OF ANY LEGAL DOCUMENTS.