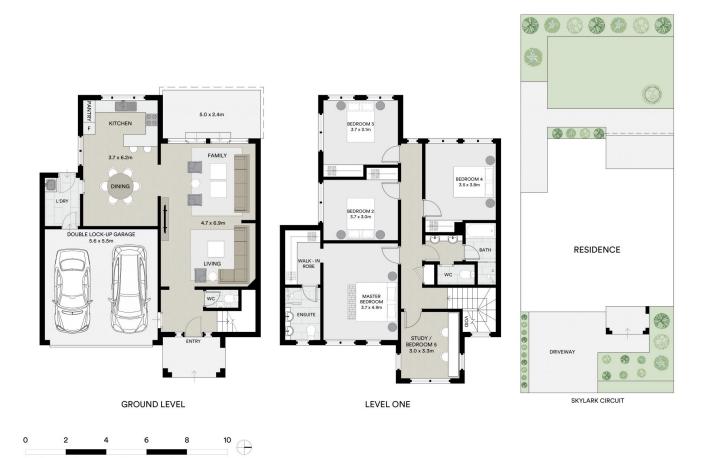

- \* One extra-large master room with ensuite & walk in robe and Three oversized bedrooms with built-in
- \* Fifth bedroom or optional study upstairs, ideal for a home office or guest accommodation
- \* Open plan living with its generous size and well-planned dining and family areas, leading out to the outdoor