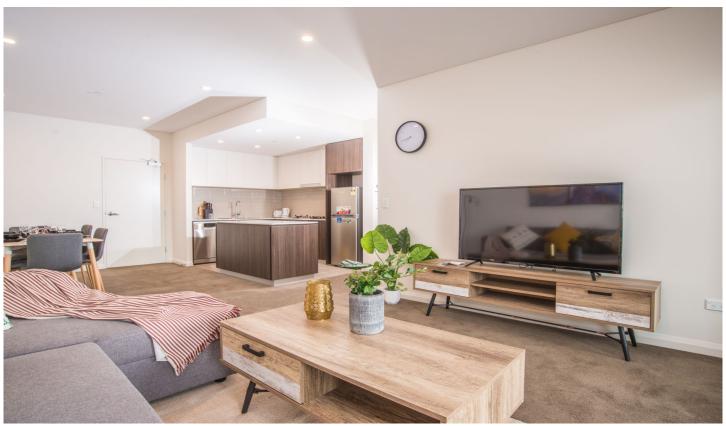

## 1303/10 Norfolk Street Liverpool NSW

Conveniently located in the heart of Liverpool CBD, this near-new north facing two-bedroom apartment with spacious study has been designed for both functionality and natural lighting, open plan living and dining, together with panoramic views across Sydney to the majestic Blue Mountains; plus a supermarket store, café and garden on the ground level providing a vibrant living in a modern city.

Designed by multi-award-winning architects, Mosca Pserras, this apartment project has been crafted with quality interiors, features sublime finishes and careful attention to every details.

Also, the apartment is a short stroll to all essential amenities including Liverpool train station, Westfield