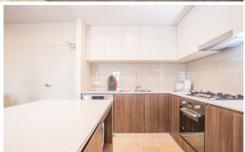

## 1303/10 Norfolk Street Liverpool NSW

Conveniently located in the heart of Liverpool CBD, this near-new north facing two-bedroom apartment with spacious study has been designed for both functionality and natural lighting, open plan living and dining, together with panoramic views across Sydney to the majestic Blue Mountains; plus a supermarket store, café and garden on the ground level providing a vibrant living in a modern city.

Designed by multi-award-winning architects, Mosca Pserras, this apartment project has been crafted with quality interiors, features sublime finishes and careful attention to every details.

Also, the apartment is a short stroll to all essential amenities including Liverpool train station, Westfield