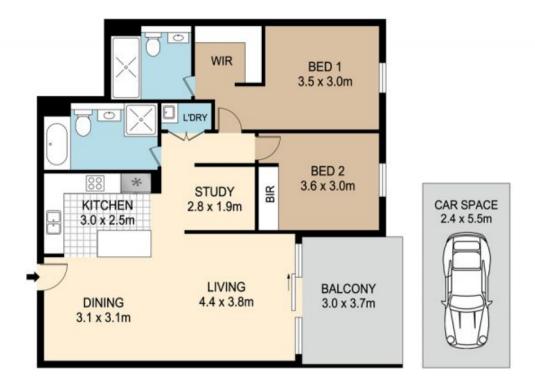

## 1303/10 NORFOLK STREET, LIVERPOOL

DISCLAIMER: PLANS SHOWN ARE FOR MARKETING PURPOSES ONLY, ALL DIMENSIONS ARE APPROXIMATE AND NOT TO SCALE. THEY ARE SUBJECT TO ERRORS AND INACCURACIES AND NO LIABLITY WILL BE ACCEPTED. INTERESTED PARTIES SHOULD MAKE THEIR OWN INQUIRES.