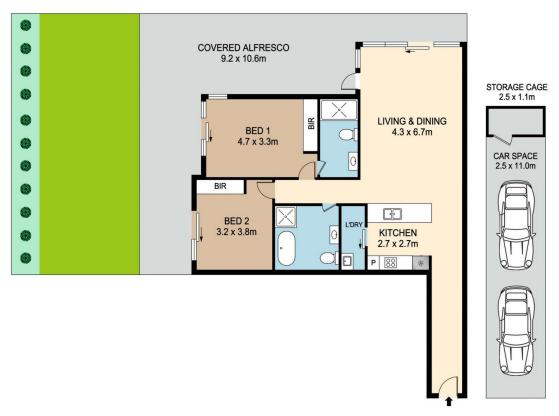

## 19/90-94 Riverview Road Earlwood NSW

Perfectly located on a quiet street in the desirable suburb of Earlwood, this gorgeous, near new, villa-style, ground-floor corner unit showcases a stunning and contemporary lifestyle with a massive L-shaped private courtyard, 2 spacious sundrenched modern bedrooms, fashionable designer interiors, and impressive quality inclusions throughout.

It is arguably one of the best units in Earlwood. Looking for a dream place of high standard living? This premium

2 🕒 2 🔓 2 😭

Building Size: 238 sqm

View : https://www.fortuneconnex.com.au/sale/

nsw/inner-west/earlwood/residential/apa

rtment/7703530

Lilian Zhong 0451088676

Michael Dai 0400168148

19/90-94 RIVERVIEW ROAD, EARLWOOD

DISCLAIMER: PLANS SHOWN ARE FOR MARKETING PURPOSES ONLY, ALL DIMENSIONS ARE APPROXIMATE AND NOT TO SCALE. THEY ARE SUBJECT TO ERRORS AND INACCURACIES AND NO LIABILITY WILL BE ACCEPTED. INTERESTED PARTIES SHOULD MAKE THEIR OWN INQUIRES.