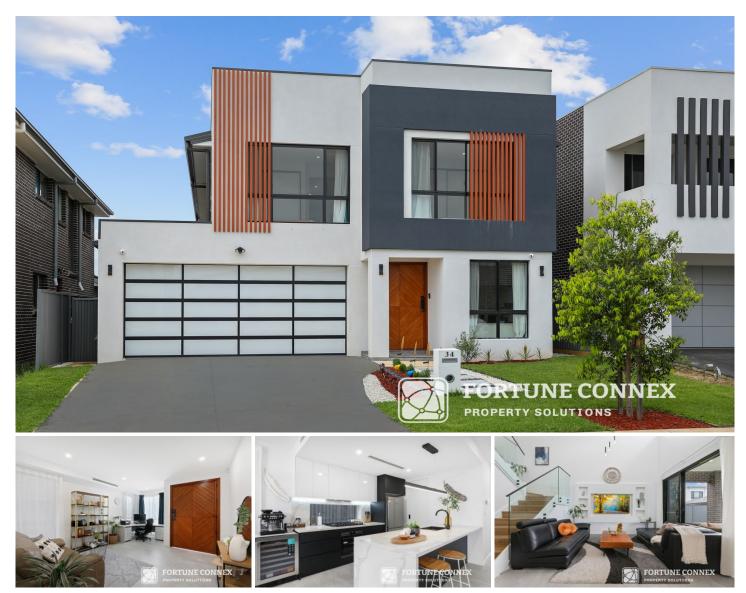

## 34 Coromandel Street Marsden Park NSW

Fortune Connex proudly presents this amazing architecturally designed and custom-built double story home.

From the moment you walk in the front door you will immediately be impressed by details and high-quality finishes throughout. Located in the highly sought after street, this Masterpiece & Contemporary Style family residence with perfect details and has been designed to provide an immensely relaxing indoor/outdoor lifestyle.

## **Property Features:**

\* 2.7m ceiling high throughout the house, both for ground floor and first floor

\* Open plan living with its generous size and well-planned dining and family areas

5 generous bedrooms: upstairs 4 bedrooms, 2 master