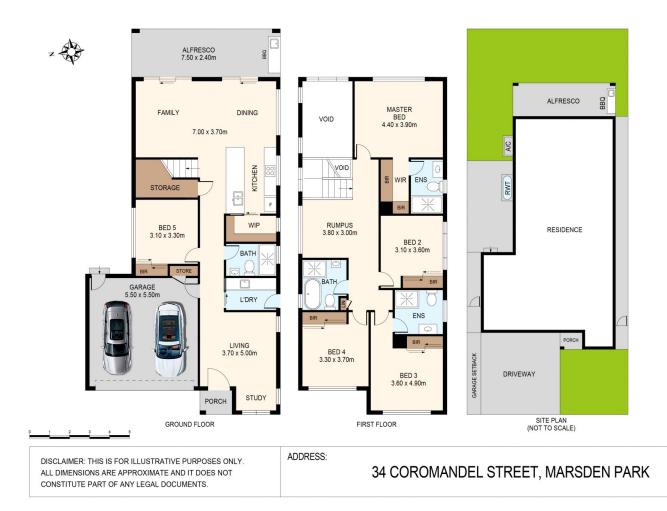

## **Property Features:**

\* 2.7m ceiling high throughout the house, both for ground floor and first floor

\* Open plan living with its generous size and well-planned dining and family areas

5 generous bedrooms: upstairs 4 bedrooms, 2 master